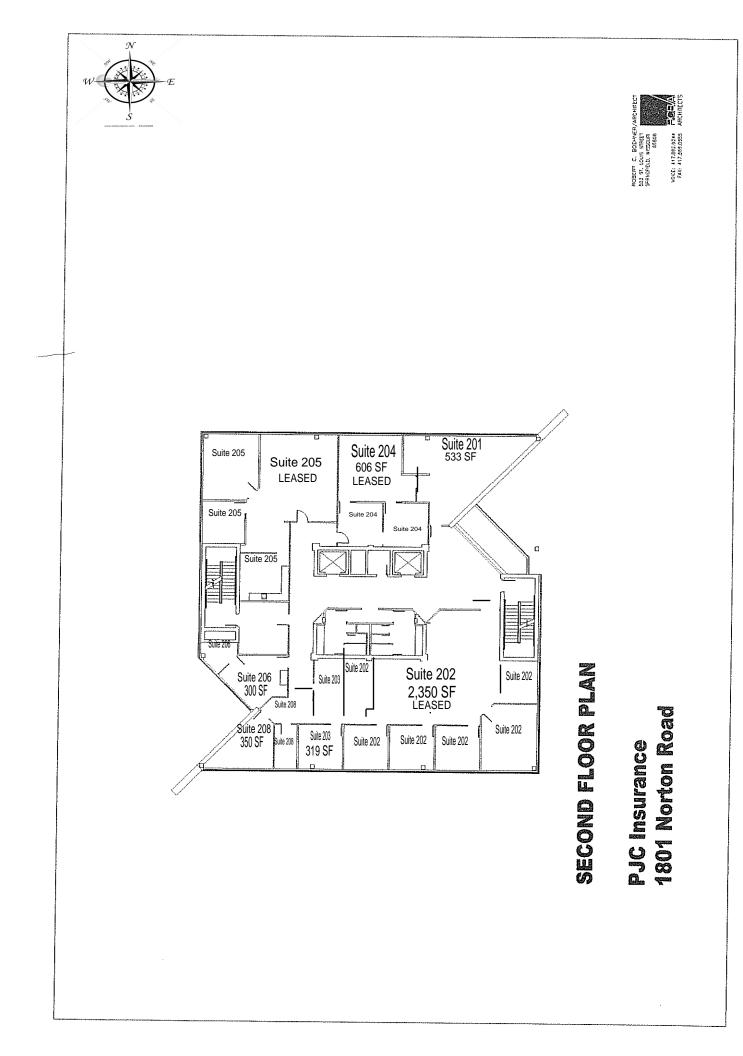

#### 1801 W. Norton Rd.

Springfield, MO 65803

First floor office with exterior access

Corner offices with exceptional views

- LEASE RATE: \$14.00 / SF Full Service Lease
- Class "A" professional office space
- AVAILABILITY:

| Suite 201: | 533 SF = \$    | 622.00 / Month  |
|------------|----------------|-----------------|
| Suite 203: | 319 SF = \$    | 373.00 / Month  |
| Suite 206: | 300  SF = \$   | 350.00 / Month  |
| Suite 208: | 350 SF = \$    | 408.00 / Month  |
| Suite 305: | 650 SF = \$    | 758.00 / Month  |
| Suite 309: | 1,046 SF = \$1 | ,220.00 / Month |

Conference facility available

Diverse floor plans available

2921 S. National Ave., Springfield, MO 65804 (417) 887-5535 email: beall@billbeall.com