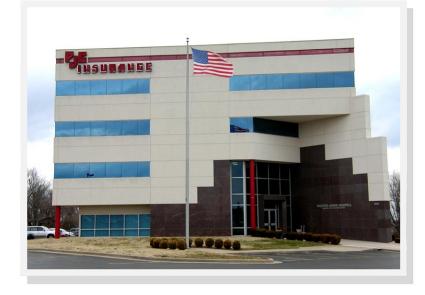

# PJC Insurance Building - 1801 W. Norton, Springfield, MO

PJC Insurance Building is a four-story, 29,929 SF, office building that offers exceptional I-44 and Kansas Expressway visibility and access for businesses and their clients.

### HIGHLIGHTS

- 300 to 1,696 SF Available
- Class "A" Professional Office Space
- Exceptional Window Line
- Outdoor Picnic Area

- LEASE RATE: \$14.00 / SF Full Service
- Conference Facility Available
- Unsurpassed I-44 & Kansas Visibility
- Well Maintained Common Areas