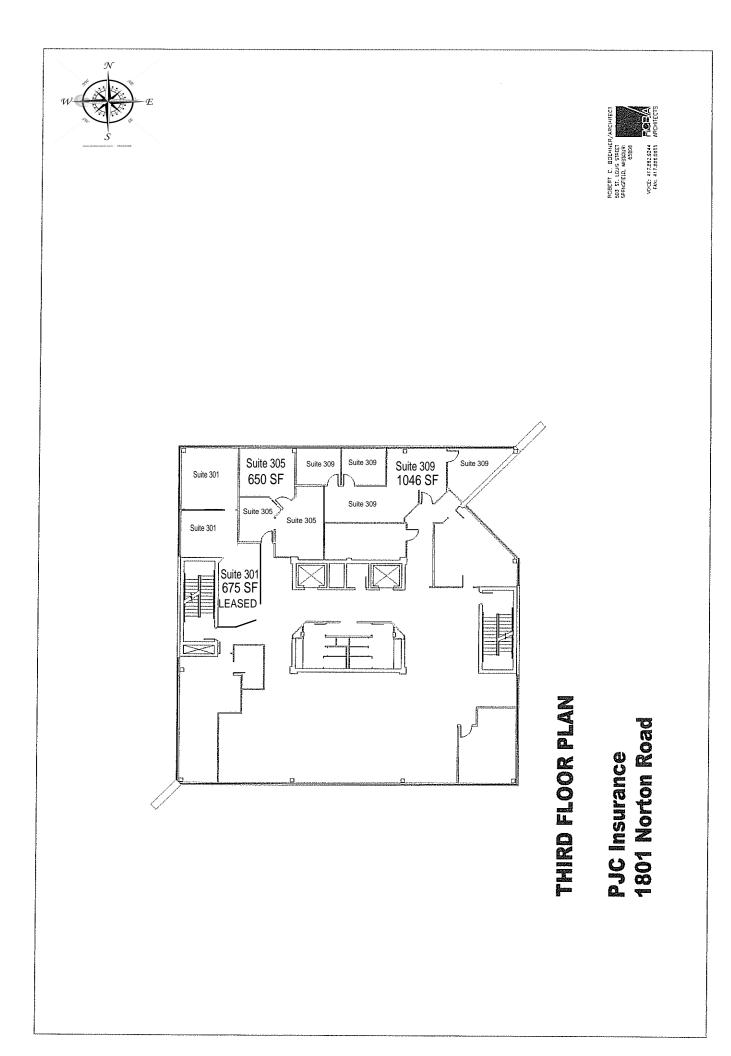

| Suite 201: | 533 SF = \$    | 622.00 / Month  |
|------------|----------------|-----------------|
| Suite 203: | 319 SF = \$    | 373.00 / Month  |
| Suite 206: | 300  SF = \$   | 350.00 / Month  |
| Suite 208: | 350 SF = \$    | 408.00 / Month  |
| Suite 305: | 650 SF = \$    | 758.00 / Month  |
| Suite 309: | 1,046 SF = \$1 | ,220.00 / Month |