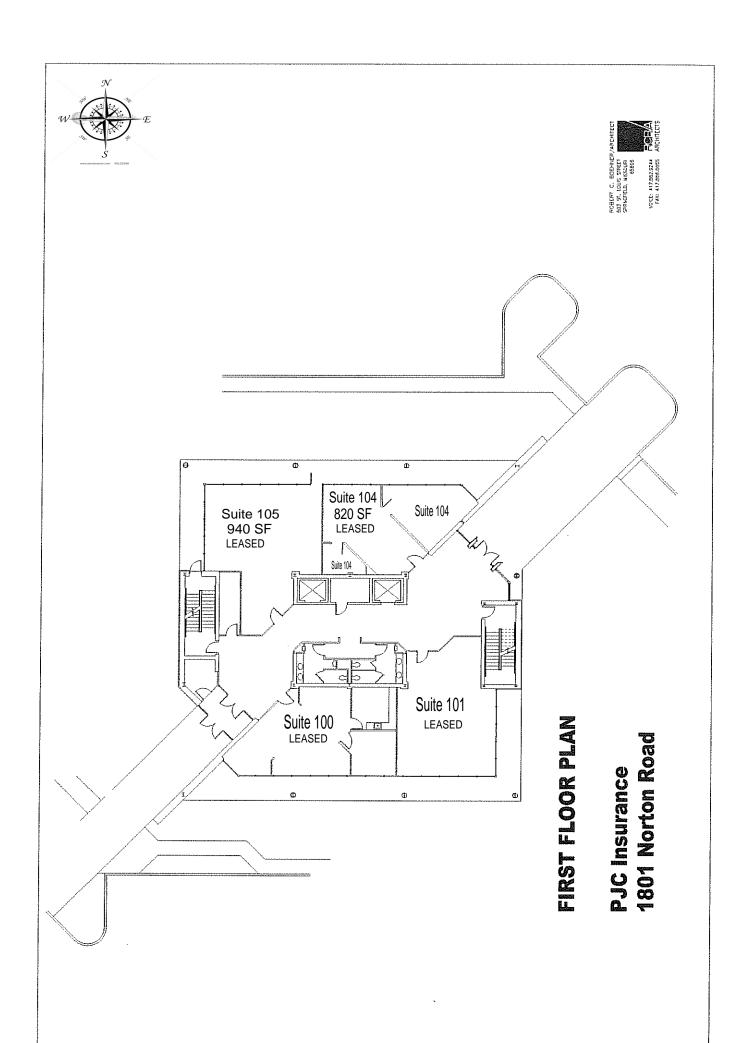

#### 1801 W. Norton Rd.

Springfield, MO 65803

First floor office with exterior access

Corner offices with exceptional views

- LEASE RATE: \$14.00 / SF Full Service Lease
- Class "A" professional office space
- AVAILABILITY:

| Suite 201: | 533 SF = \$    | 622.00 / Month  |
|------------|----------------|-----------------|
| Suite 203: | 319 SF = \$    | 373.00 / Month  |
| Suite 206: | 300  SF = \$   | 350.00 / Month  |
| Suite 208: | 350 SF = \$    | 408.00 / Month  |
| Suite 305: | 650 SF = \$    | 758.00 / Month  |
| Suite 309: | 1,046 SF = \$1 | ,220.00 / Month |

Conference facility available

Diverse floor plans available

2921 S. National Ave., Springfield, MO 65804 (417) 887-5535 email: beall@billbeall.com